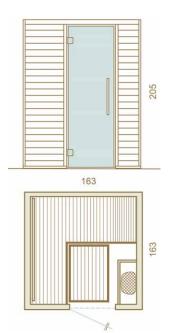

# **TECHNICAL FEATURES**

# Size (outside dimesions)

• Width 1630 x depth 1630 x height 2050 mm

### **Exterior panelling**

- · Horizontal thermo-aspen (STP 15x90 mm)
- Back wall covered with plywood (4 mm)

## Interior

- · Horizontal thermo-aspen (STP 15x90 mm)
- Ergonomic bench and regular flat bench
- · Backrest and heater guard
- · Movable stepping bench

### Door

- · Stainless steel hinges
- · Handles Premium, stainless steel and wood
- · 8 mm tempered clear glass
- · Easily modified to DIN left or DIN right





### Lighting

- · Lamp with wooden cover under bench
- · Light switch with IR sensor

#### Heater

- · Helo Vienna 4,5 kW
- Supply voltage 230 V IN or 400V IN
- Fuse needed 1x16 A or 2x10 A
- · 11 kg stones included

## Packing and handling

- Transport on horizontal pallets
- Optimum element dimensions for easy installation

# On-site preparations by client

- · Solid, waterproof and level substructure
- Final electrical connections to be done on-site

# **Finishing**

· Wooden details pre-treated with sauna wax

| ACCESSORIES                        | Pcs |                                        | Pcs |
|------------------------------------|-----|----------------------------------------|-----|
| Pail and ladle black               |     | Aroma set, 5 fragrances                |     |