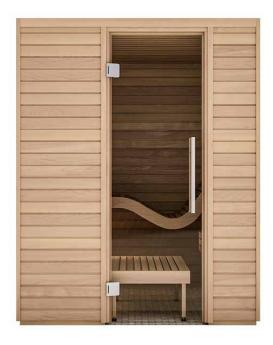

### **Exterior panelling**

- · Horizontal thermo-aspen (STP 15x90 mm)
- Back wall covered with plywood (4 mm)

## Interior

- · Horizontal thermo-aspen (STP 15x90 mm)
- Ergonomic bench and regular flat bench
- · Backrest and heater guard
- · Movable stepping bench

### Door

- · Stainless steel hinges
- · Handles Premium, stainless steel and wood
- · 8 mm tempered clear glass
- · Easily modified to DIN left or DIN right